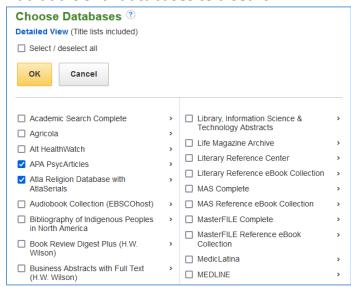

### Add additional databases to a search

Save time by searching multiple databases at once! EBSCO has over 50+ databases such as:

- Psychology: APA PsychArticle
- **Religion**: ATLA Religion Database
- **History**: Humanities Full Text
- **Science**: Science and Technology Collection
- **Business:** Business Source Complete