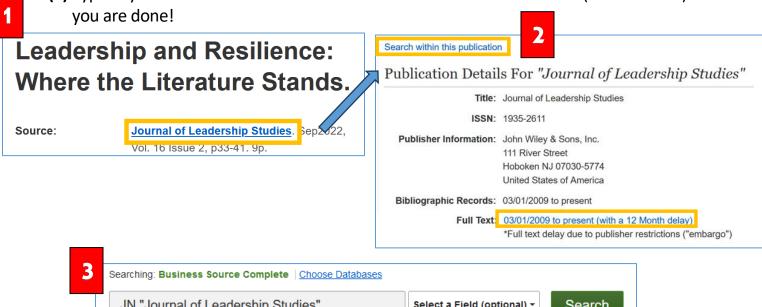

### **Publications Tab**

Search within the publication to find articles within the same journal. Here are the steps:

- (1) Find the publication (Ex. Journal of Leadership Studies)
- (2) Click Search within this publication
- (3) Type keywords to search for relevant articles in the second search bar (Ex. resilience) and