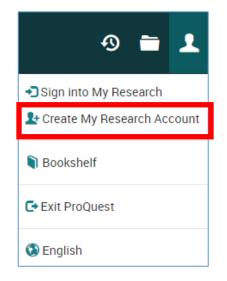

## SETTING UP AND ACCESSING YOUR ACCOUNT

*My Research Account* allows you to create a personalized account to save your research.

To set up your ProQuest account:

- Select the head icon in the upper right-hand corner to reveal a drop down menu.
- Click on **Create My Research Account**. Next, enter your email address and create a password.
- You're all set! Simply click on **Sign in** to access your account.