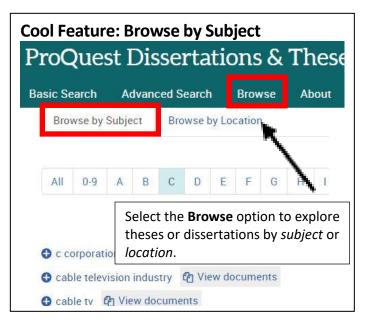

## FINDING DBU DISSERTATIONS

Searching for dissertations/theses written by DBU students? Filter your search by the following:

- In Advanced Search (see first page), scroll down and click **Look up Universities/institutions**.
- Enter "Dallas Baptist University" and click Find. Select the DBU checkbox and click Add to search.